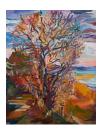

## **Nancy Friese**

Standing by Trees, 2025 lower right recto Line etching, spit bite, and drypoint with hand coloring 24 x 48 in. image, 29 x 52 in. paper